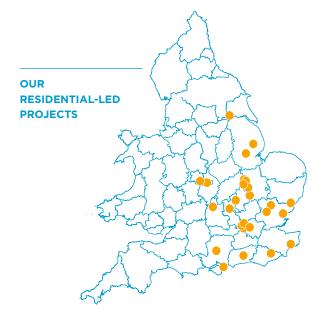

The UK is in the midst of a housing crisis, with latest government figures projecting that 6.3 million more homes are needed to cater for a population increase of 8.7 million people. This equates to 210,000 homes per year over the 25-year period from 2014 to 2039. Our masterplanning team are experts in promoting and gaining planning permissions for residential-led developments in both greenfield and brownfield locations throughout England. We have created masterplans for sites including over 800 hectares of land supporting development of over 25,000 homes in the last two years. Therefore, we have direct experience and a proven track record of delivering successful outcomes for our clients. Our recent key projects include:

#### **KEY PROJECTS**

- Cemex, Bramford, Ipswich, Suffolk, 200 homes
- BGL Group, Cobham, Surrey, 825 homes
- Heyhill, Earls Colne, Essex, 55 homes
- Landowners, Land at Witney, Oxfordshire, 450 homes
- Suffolk Constabulary, Martlesham Heath, 200 homes