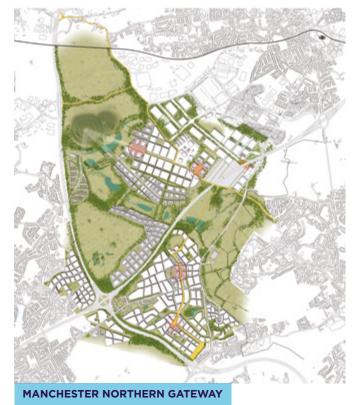

#### **KEY PROJECTS**

- Homes England, West of Ilfield, Horsham-Crawley, 3,250 homes
- Epilepsy Society, Chalfont St Peter, Aylesbury Vale, 750 homes
- Wilton Estate, Manchester Northern Gateway, 1,600 hectares of land
- DIO, Winchester, 800 homes, retirement village, commercial land

#### A KEY PROJECT OUR TEAM HAS BEEN INVOLVED WITH: